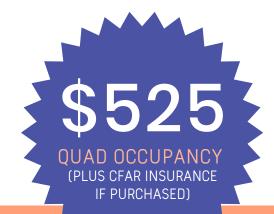

|               | Quad Occupancy | Triple Occupancy | Double Occupancy | Single Occupancy |
|---------------|----------------|------------------|------------------|------------------|
| Student Price | \$525.00       | \$545.00         | N/A              | N/A              |
| Adult Price   | N/A            | N/A              | \$585.00         | \$685.00         |